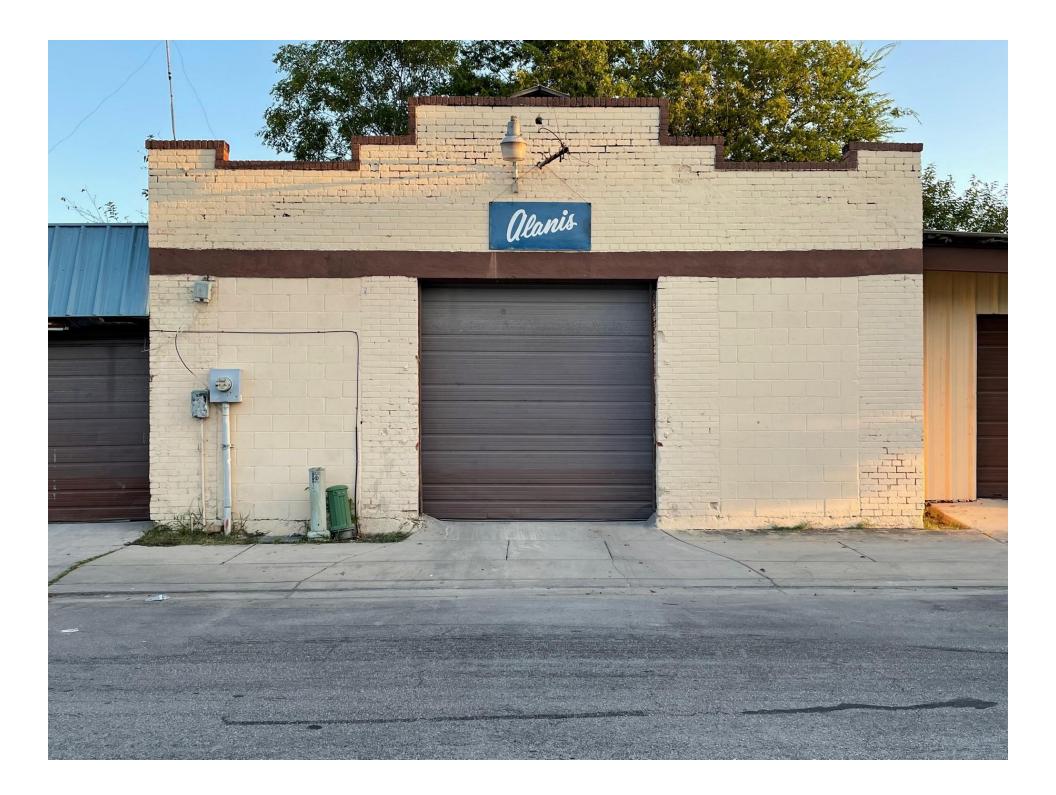

#### **FINDINGS:**

- a. On December 18, 2021, a demolition application was submitted to the Office of Historic Preservation by Dana M. Delao of Hansco, Inc, on behalf of the property owner 1422 S St Mary's St, located in the Lavaca neighborhood of City Council District 1. OHP conducted research during the 30-day review period provided by UDC 35-455. After completing the review, OHP staff's research did not indicate that the property met three criteria under UDC Sec. 35-607(b). Staff approved an administrative Certificate of Appropriateness for demolition on January 18, 2022.
- b. On February 28, 2022, Darryl Ohlenbusch submitted a request for review of historic significance for the property at 1422 S St Mary's St.
- c. DEMOLITON AND DESIGNATION COMMITTEE: The Demolition and Designation Committee (DDC) held a site visit on Wednesday, March 23, 2022. Notes from the visit are included in the case file.
- d. HISTORIC CONTEXT: The property at 1422 S St Mary's St is a one-story commercial structure with a brick Mission Revival-style portion facing Florida St built c. 1929, flanked to the east and west by additions built between 1986 and 1995. It is located in the Lavaca neighborhood of City Council District 1. Daniel Alanis currently owns the property. The property in question has been associated with automobile service and repair since at least 1951, per the 1912-1951 Sanborn Fire Insurance maps. Currently, the oldest portion of the building at this location is a brick structure which appears on the Sanborn map and is book-ended by later additions to the east and west. The 1951 Sanborn map shows this brick structure labeled as "Auto Rep(air)," and the footprint of the structure matches the configuration of the brick structure that still exists on the site. The historic pattern of use in this area, in particular on St. Mary's Street, was from the 1920s onward associated with automobile services, as St. Mary's was the primary road to southern Texas from downtown San Antonio until the advent of the interstate highway system. Additional research shows the property first appears in the 1929 city directory as Droemer Garage.
- e. SITE CONTEXT: The property is located on the southwest corner of a trapezoidal block bound to the west by S St Mary's St, the south by Florida St, the east by S Presa St, and the north by Claudia St. The structure covers the majority of the parcel, with concrete or asphalt covering the remainder along the south and west sides. There is a fire station immediately to the north of the property, with a fenced parking lot for the station directly east. The S St Mary's and S Presa corridors are largely commercial, with primarily residential properties located between and on either side. A pole sign is located at the northwest former of the property, on the south edge of a grass easement separating the subject property from the fire station. There is a divorced sidewalk along the west edge of the parcel that becomes a married sidewalk when it turns east onto Florida St; the west easement is paved in brick.
- f. ARCHITECTURAL DESCRIPTION: The c 1929 front-gabled building has a stepped brick parapet and a course of stuccoed brick below. The façade is clad in brick and dominated by a central single-car garage with flanking fenestration closed by CMU. A sign and a light are centered above the garage door. To the south is a shed-roofed

structure clad in corrugated steel with a single-car garage door and a gated carport to the left. The portion of the building at the corner is flat roofed with a corrugated steel-clad parapet. It has a door at the enter of the west elevation with two garage doors to the north and two six-over-six windows to the south that are both covered in metal burglar bars. The south elevation of this portion has a two-car garage on the side nearest the c. 1929 portion.

- g. EVALUATION: In order to be eligible for historic landmark designation, properties shall meet at least three (3) of the 16 criteria listed. The applicant submitted that the property meets the following criteria, consistent with UDC Sec. 35-607(b):
  - 1. Its value as a visible or archeological reminder of the cultural heritage of the community, or national event; as an early and surviving example of automobile repair structures on S. St. Mary's, this structure is a visible reminder of the culture heritage of the community.
  - 5. Its embodiment of distinguishing characteristics of an architectural style valuable for the study of a period, type, method of construction, or use of indigenous materials; The structure is load-bearing brick masonry, with scissor-truss roof construction, and, with the exception of front openings that apparently have been filled with later concrete block, completely intact.
  - 6. Its historical, architectural or cultural character as a particularly fine or unique example of a utilitarian structure, including, but not limited to, bridges, acequias, gas stations, transportation shelters, or other commercial structures; the structure is intact, and also contributes to the historic integrity of the overall area associated with early 20th century automobile services—in particular, it
     Staff found that the evidence submitted by the applicant supports criteria 1 and 5, but does not sufficiently support criteria 6. The style, form, and materials of the structure are common for the period of construction.
- h. The City offers a tax incentive for the substantial rehabilitation of historic properties because historic landmarks possess cultural and historical value and contribute to the overall quality and character of the City and its neighborhoods. If historic designation is approved, rehabilitation and restoration work may be eligible for this incentive. State and Federal tax incentives are also available for properties listed on the National Register of Historic Places and provide substantial relief for rehabilitation projects.
- i. If the HDRC agrees with the request, OHP will seek concurrence from the owner. If the owner is in favor of designation, the request may proceed in the designation process and will be presented to the Zoning Commission. In the case where an owner is not in favor, OHP must first forward the recommendation of the HDRC to City Council for consideration of a resolution to initiate the landmark designation process as outlined in UDC 35-606. If the HDRC does not agree with the request, a resolution from City Council to initiate the landmark designation will not be sought.
- j. Per UDC Sec. 35-453, once the Commission makes a recommendation for designation, property owners must receive a written approval (a Certificate of Appropriateness) for any exterior work until the City Council makes their final decision.