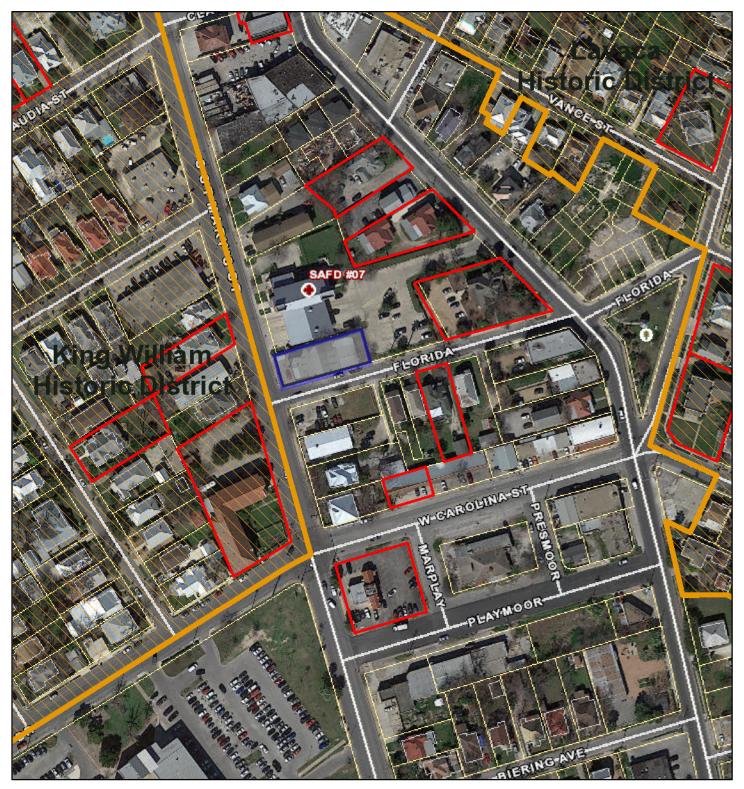

#### **FINDINGS:**

- a. On December 18, 2021, a demolition application was submitted to the Office of Historic Preservation by Dana M. Delao of Hansco, Inc, on behalf of the property owner 1422 S St Mary's St, located in the Lavaca neighborhood of City Council District 1. OHP conducted research during the 30-day review period provided by UDC 35-455. After completing the review, OHP staff's research did not indicate that the property met three criteria under UDC Sec. 35-607(b). Staff approved an administrative Certificate of Appropriateness for demolition on January 18, 2022.
- b. On February 28, 2022, Darryl Ohlenbusch submitted a request for review of historic significance for the property at 1422 S St Mary's St.
- c. DEMOLITON AND DESIGNATION COMMITTEE: The Demolition and Designation Committee (DDC) held a site visit on Wednesday, March 23, 2022. Notes from the visit are included in the case file.
- d. HISTORIC CONTEXT: The property at 1422 S St Mary's St is a one-story commercial structure with a brick Mission Revival-style portion facing Florida St built c. 1929, flanked to the east and west by additions built between 1986 and 1995. It is located in the Lavaca neighborhood of City Council District 1. Daniel Alanis currently owns the property. The property in question has been associated with automobile service and repair since at least 1951, per the 1912-1951 Sanborn Fire Insurance maps. Currently, the oldest portion of the building at this location is a brick structure which appears on the Sanborn map and is book-ended by later additions to the east and west. The 1951 Sanborn map shows this brick structure labeled as "Auto Rep(air)," and the footprint of the structure matches the configuration of the brick structure that still exists on the site. The historic pattern of use in this area, in particular on St. Mary's Street, was from the 1920s onward associated with automobile services, as St. Mary's was the primary road to southern Texas from downtown San Antonio until the advent of the interstate highway system. Additional research shows the property first appears in the 1929 city directory as Droemer Garage.
- e. SITE CONTEXT: The property is located on the southwest corner of a trapezoidal block bound to the west by S St Mary's St, the south by Florida St, the east by S Presa St, and the north by Claudia St. The structure covers the majority of the parcel, with concrete or asphalt covering the remainder along the south and west sides. There is a fire station immediately to the north of the property, with a fenced parking lot for the station directly east. The S St Mary's and S Presa corridors are largely commercial, with primarily residential properties located between and on either side. A pole sign is located at the northwest former of the property, on the south edge of a grass easement separating the subject property from the fire station. There is a divorced sidewalk along the west edge of the parcel that becomes a married sidewalk when it turns east onto Florida St; the west easement is paved in brick.
- f. ARCHITECTURAL DESCRIPTION: The c 1929 front-gabled building has a stepped brick parapet and a course of stuccoed brick below. The façade is clad in brick and dominated by a central single-car garage with flanking fenestration closed by CMU. A sign and a light are centered above the garage door. To the south is a shed-roofed

## City of San Antonio One Stop

March 11, 2022

#### drawGraphics\_poly

User drawn polygons

- - Historic Districts
- COSA City Limit Boundary