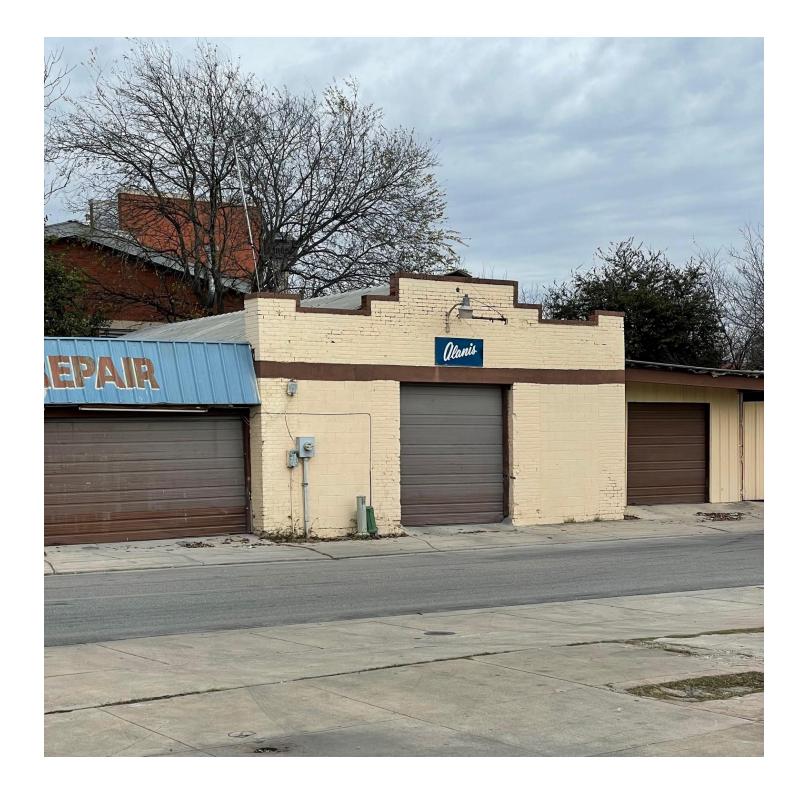

#### **FINDINGS:**

- a. On December 18, 2021, a demolition application was submitted to the Office of Historic Preservation by Dana M. Delao of Hansco, Inc, on behalf of the property owner 1422 S St Mary's St, located in the Lavaca neighborhood of City Council District 1. OHP conducted research during the 30-day review period provided by UDC 35-455. After completing the review, OHP staff's research did not indicate that the property met three criteria under UDC Sec. 35-607(b). Staff approved an administrative Certificate of Appropriateness for demolition on January 18, 2022.
- b. On February 28, 2022, Darryl Ohlenbusch submitted a request for review of historic significance for the property at 1422 S St Mary's St.
- c. DEMOLITON AND DESIGNATION COMMITTEE: The Demolition and Designation Committee (DDC) held a site visit on Wednesday, March 23, 2022. Notes from the visit are included in the case file.
- d. HISTORIC CONTEXT: The property at 1422 S St Mary's St is a one-story commercial structure with a brick Mission Revival-style portion facing Florida St built c. 1929, flanked to the east and west by additions built between 1986 and 1995. It is located in the Lavaca neighborhood of City Council District 1. Daniel Alanis currently owns the property. The property in question has been associated with automobile service and repair since at least 1951, per the 1912-1951 Sanborn Fire Insurance maps. Currently, the oldest portion of the building at this location is a brick structure which appears on the Sanborn map and is book-ended by later additions to the east and west. The 1951 Sanborn map shows this brick structure labeled as "Auto Rep(air)," and the footprint of the structure matches the configuration of the brick structure that still exists on the site. The historic pattern of use in this area, in particular on St. Mary's Street, was from the 1920s onward associated with automobile services, as St. Mary's was the primary road to southern Texas from downtown San Antonio until the advent of the interstate highway system. Additional research shows the property first appears in the 1929 city directory as Droemer Garage.
- e. SITE CONTEXT: The property is located on the southwest corner of a trapezoidal block bound to the west by S St Mary's St, the south by Florida St, the east by S Presa St, and the north by Claudia St. The structure covers the majority of the parcel, with concrete or asphalt covering the remainder along the south and west sides. There is a fire station immediately to the north of the property, with a fenced parking lot for the station directly east. The S St Mary's and S Presa corridors are largely commercial, with primarily residential properties located between and on either side. A pole sign is located at the northwest former of the property, on the south edge of a grass easement separating the subject property from the fire station. There is a divorced sidewalk along the west edge of the parcel that becomes a married sidewalk when it turns east onto Florida St; the west easement is paved in brick.
- f. ARCHITECTURAL DESCRIPTION: The c 1929 front-gabled building has a stepped brick parapet and a course of stuccoed brick below. The façade is clad in brick and dominated by a central single-car garage with flanking fenestration closed by CMU. A sign and a light are centered above the garage door. To the south is a shed-roofed

structure clad in corrugated steel with a single-car garage door and a gated carport to the left. The portion of the building at the corner is flat roofed with a corrugated steel-clad parapet. It has a door at the enter of the west elevation with two garage doors to the north and two six-over-six windows to the south that are both covered in metal burglar bars. The south elevation of this portion has a two-car garage on the side nearest the c. 1929 portion.

[An employee opened the garage door of the building historically addressed 107 Florida, and DDC attendees viewed an all brick structure from the right of way.]

Cervantes: I'd like to hear from the owner, not a perspective owner, regarding this request.