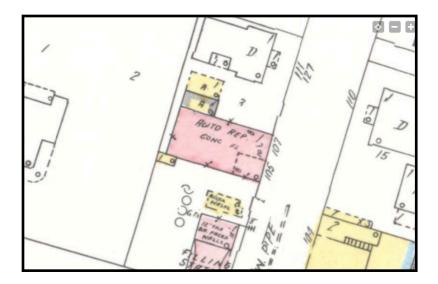

# Materials Submitted by Applicant

Statement of Significance 1422 South St. Mary's Street

The property in question has been associated with automobile service and repair since at least 1951, per the attached images from the 1912-1951 Sanborn Fire Insurance maps. Currently, the oldest portion of the building at this location is a brick structure which appears on the Sanborn map, and is book-ended by later additions to the east and west.

The Sanborn map shows this brick structure labeled as "Auto Rep(air)", and the footprint of the structure matches the configuration of the brick structure that still exists on the site.

1912-1951 Sanborn Fire Insurance map image showing structure (circled in red) Digital ID: <u>http://hdl.loc.gov/loc.gmd/g4034sm.g4034sm\_g08740195104</u>

#### Detail from 1912-1951 Sanborn Fire Insurance Map Digital ID: <u>http://hdl.loc.gov/loc.gmd/g4034sm.g4034sm\_g08740195104</u>

Whether the brick building predates 1951 is unclear, due to the "pasting over" of updates by Sanborn over pages of previous editions. However, the historic pattern of use in this area, in particular on St. Mary's Street, was from the 1920's onward associated with automobile services, as St. Mary's was the primary road to southern Texas from downtown San Antonio until the advent of the interstate highway system. Thus, the structure may predate the 1951 map updates. In any event, the structure in question is at least 71 years old as of 2022.